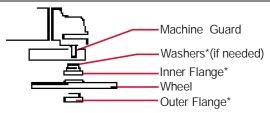

### FLANGE KIT - Part Number Z0303

Some angle grinders are not equipped with flanges that permit proper tightening of thin cutoff wheels. For most 4-1/2", 5" and 6" angle grinders, Flexovit offers a compatible, reusable adapter flange (Part# Z0303), or contact tool manufacturer for adapter parts.