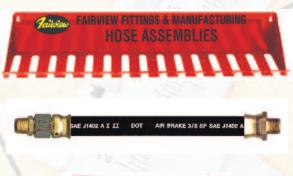

#### PART No. HAR-15

- 15 fixed slots 27/32" wide to display hoses.
- Specifically designed for Fairview HAB Air Brake assemblies.
- Keeps assemblies organized, handy and ready to use.
- Mounts to the wall. (Bolts Not Included)
- Capable of displaying up to 75 hoses, 3/8 O.D. or 1/2 O.D.

Color RED Dimensions

4-3/4" H X 24-3<mark>/4" W X</mark> 6-1/2" D