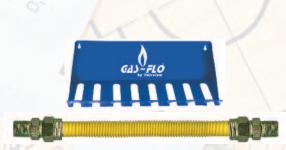

### PART No. ACR-8

- 8 fixed slots 27/32" wide to display hoses.
- Specifically designed for our Gas-Flo (ACS)Appliance Connectors
- · Keeps connectors organized, handy and ready to use.
- Mounts to the wall. (Bolts Not Included)
- Capable of displaying up to 32 connectors.

Color

**Dimensions** 

BLUE

4-3/4" H X 12-1/2" W X 6-1/2" D