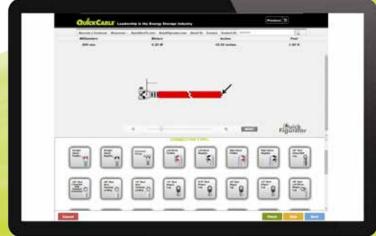

## **QuickFigurator**

For the more complex cable assemblies, use QuickCable's proprietary QuickFigurator online application where you can build your own battery cable.

 Specify length, cable type, lugs/connectors, heat shrink, terminal protectors