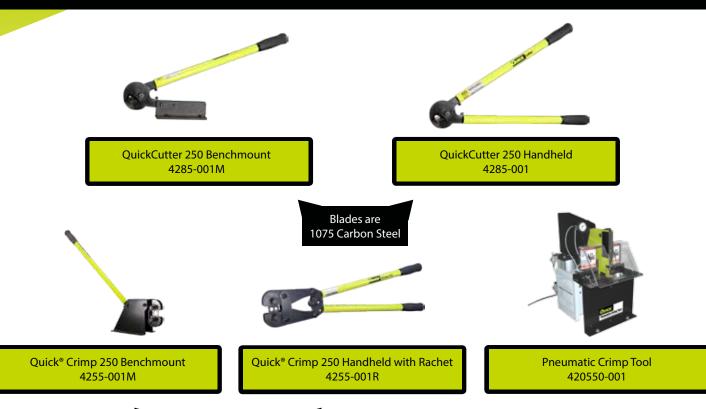

Quick® Crimp 250

Reactive Load (RL) Technology,

Reducing Crimp Effort by 30%

- Create a Bill of Material
- Manufacturing Drawing
- Basic costing for one cable

3 Second

Crimp Cycle