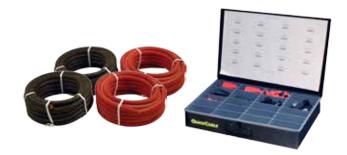

## Automotive Kit

#### 6 GA, 4 GA

Part No. 9107

Developed for small retail locations that tailor prominently to the auto market (light duty cars and trucks).

**Kit makes approximately 60 cables.**Number of cables, per kit are estimated based on 3' cable lengths

# Heavy Duty Kit

Checker

Che

## 4 GA, 2 GA, 1/0 GA, 2/0 GA

Focused on commercial and industrial or heavy-duty repairs and in-house custom cable assemblies (wide range from light duty to heavy duty).

Kit makes approximately 130 cables.

Number of cables, per kit are estimated based on 3' cable lengths.